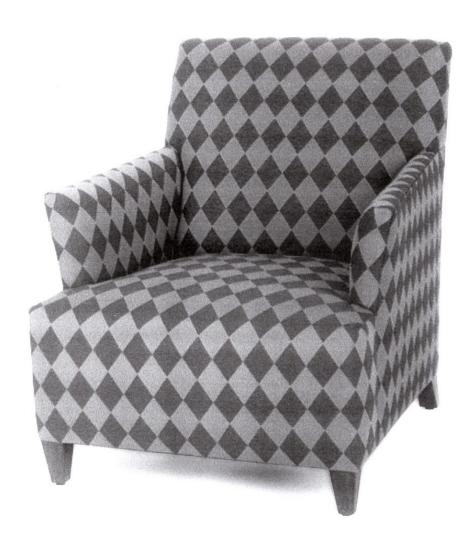

## #246 ROSSEAU CHAIR

## **DIMENSIONS AS SHOWN**

| Width:31"          |
|--------------------|
| Overall Depth:35'  |
| Seat Depth:22"     |
| Back Height:33"    |
| Arm Height:24"     |
| Tight seat:18.5"   |
| Available any size |

| Available as sofa                   |
|-------------------------------------|
| Matching ottoman:28" width x 20"    |
| depth x 17" height                  |
| As shown standard with tight seat & |
| back                                |
| Shown with maple legs               |
| Available with skirt                |
| Available with swivel               |
|                                     |