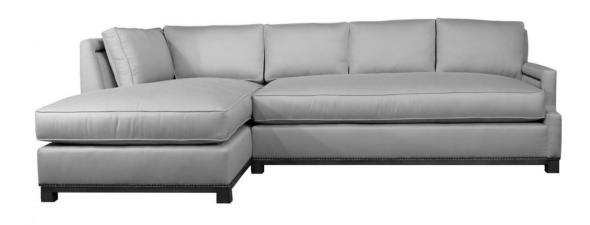

## #181 TAUB CLEO 2 piece SOFA / CHAISE SECTIONAL

## **DIMENSIONS AS SHOWN**

114" Overall across back with 66" long chaise Other dimensions

Overall depth: 39" (on sofa section

only)

Seat depth: 24"

Back frame height: 33"

Overall height: 35" (approx. at loose

back cushions) Arm Height: 24"

Available any size

Shown with full maple base (optional) Shown with additional head to head

nailhead trim

Above base & around inside back behind the loose back cushions